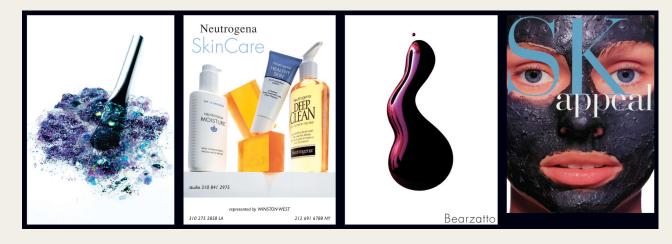

## Neutrogena

These designs where created from concept, photography, design to printed piece. The piece was color corected to match the product packaging.