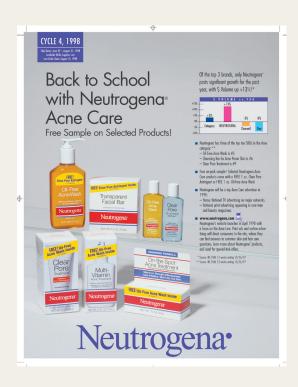

## Neutrogena

These designs where created from concept, photography, design to printed piece. The piece was color corected to match the product packaging.