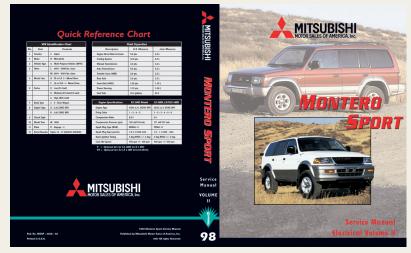

### Mitsubishi Montero

This design was created from concept, photography, design to printed piece.